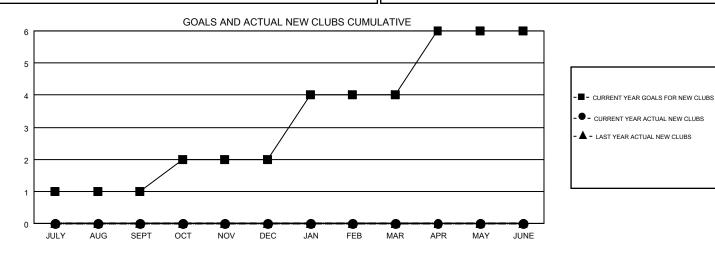

### GMT CA 1

| Clubs                 |               |           |               | Members               |                           |                         |                                                    |  |
|-----------------------|---------------|-----------|---------------|-----------------------|---------------------------|-------------------------|----------------------------------------------------|--|
| RESULTS FOR 2019-2020 |               |           |               | RESULTS FOR 2019-2020 |                           |                         |                                                    |  |
| QUARTER               | NEW CLUB GOAL | NEW CLUBS | DROPPED CLUBS | QUARTER               | MEMBER GROWTH NET<br>GOAL | MEMBER GROWTH<br>ACTUAL | DROPPED<br>MEMBERS ACTUAL<br>(including transfers) |  |
| JULY/AUG/SEPT         | 1             | 0         | 1             | JULY/AUG/SEPT         | 30                        | 60                      | 35                                                 |  |
| OCT/NOV/DEC           | 1             | 0         | 0             | OCT/NOV/DEC           | 30                        | 24                      | 20                                                 |  |
| JAN/FEB/MAR           | 2             | 0         | 0             | JAN/FEB/MAR           | 40                        | 0                       | 0                                                  |  |
| APR/MAY/JUNE          | 2             | 0         | 0             | APR/MAY/JUNE          | 55                        | 0                       | 0                                                  |  |