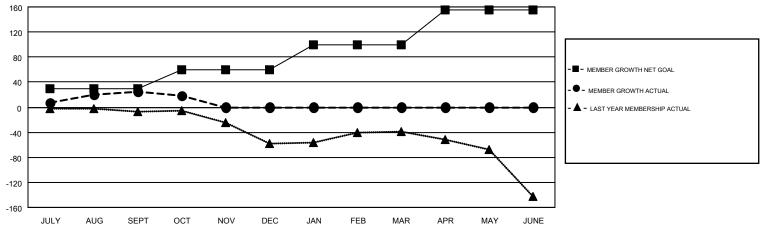

### GMT CA 1

| Clubs                 |               |           |               | Members               |                           |                         |                                                    |  |
|-----------------------|---------------|-----------|---------------|-----------------------|---------------------------|-------------------------|----------------------------------------------------|--|
| RESULTS FOR 2019-2020 |               |           |               | RESULTS FOR 2019-2020 |                           |                         |                                                    |  |
| QUARTER               | NEW CLUB GOAL | NEW CLUBS | DROPPED CLUBS | QUARTER               | MEMBER GROWTH NET<br>GOAL | MEMBER GROWTH<br>ACTUAL | DROPPED<br>MEMBERS ACTUAL<br>(including transfers) |  |
| JULY/AUG/SEPT         | 1             | 0         | 1             | JULY/AUG/SEPT         | 30                        | 60                      | 35                                                 |  |
| OCT/NOV/DEC           | 1             | 0         | 0             | OCT/NOV/DEC           | 30                        | 24                      | 20                                                 |  |
| JAN/FEB/MAR           | 2             | 0         | 0             | JAN/FEB/MAR           | 40                        | 0                       | 0                                                  |  |
| APR/MAY/JUNE          | 2             | 0         | 0             | APR/MAY/JUNE          | 55                        | 0                       | 0                                                  |  |